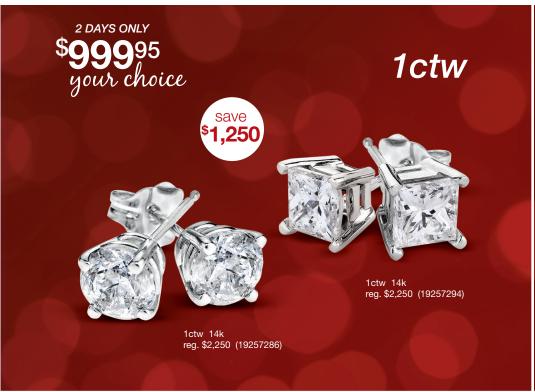

\$895

2 DAYS ONLY

2ctw!

save **\$1,495** 

london blue topaz, 3/4ctw enhanced blue & white diamond 14k reg. \$1,895 (19257047)

3/4ct=1.67-1.79ct; 2ct=1.94-2.12ct. In 10k unless otherwise noted. Natural gemstones may have been color and/or clarity treated by: heating (generally); oil/wax/resin (opals, emeralds); diffusion (sapphire, rubies, topaz); fissure-filled with a glass-like by-product (rubbies, sapphires); or irradiation (diamonds, blue topaz). Most gemstones require special care in jewelry repair and/or cleaning. Gemstone jewelry should only be gently cleaned by rinsing in warm water and drying with a soft cloth. Merchandise enlarged to show detail and may not be exactly as pictured. Should any pricing or copy errors occur in this flyer, we reserve the right to correct.