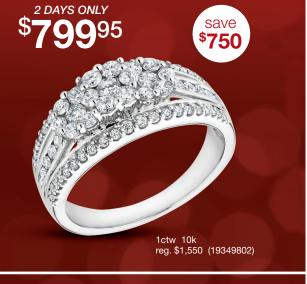

\$895

2 DAYS ONLY

2ctw!

save **\$1,495** 

london blue topaz, 3/4ctw enhanced blue & white diamond 14k reg. \$1,895 (19257047)

3/4ct=1.67-1.79ct; 2ct=1.94-2.12ct. In 10k unless otherwise noted. Natural gemstones may have been color and/or clarity treated by: heating (generally); oil/wax/resin (opals, emeralds); diffusion (sapphire, rubies, topaz); fissure-filled with a glass-like by-product (rubbies, sapphires); or irradiation (diamonds, blue topaz). Most gemstones require special care in jewelry repair and/or cleaning. Gemstone jewelry should only be gently cleaned by rinsing in warm water and drying with a soft cloth. Merchandise enlarged to show detail and may not be exactly as pictured. Should any pricing or copy errors occur in this flyer, we reserve the right to correct.