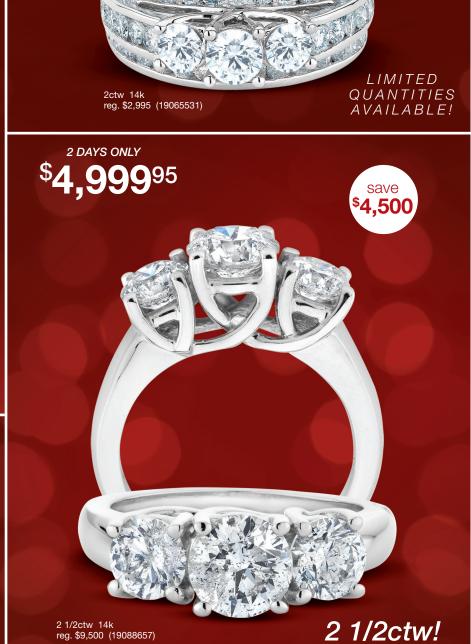

\$895

2 DAYS ONLY

2ctw!

save **\$1,495** 

london blue topaz, 3/4ctw enhanced blue & white diamond 14k reg. \$1,895 (19257047)

3/4ct=1.67-1.79ct; 2ct=1.94-2.12ct. In 10k unless otherwise noted. Natural gemstones may have been color and/or clarity treated by: heating (generally); oil/wax/resin (opals, emeralds); diffusion (sapphire, rubies, topaz); fissure-filled with a glass-like by-product (rubbies, sapphires); or irradiation (diamonds, blue topaz). Most gemstones require special care in jewelry repair and/or cleaning. Gemstone jewelry should only be gently cleaned by rinsing in warm water and drying with a soft cloth. Merchandise enlarged to show detail and may not be exactly as pictured. Should any pricing or copy errors occur in this flyer, we reserve the right to correct.