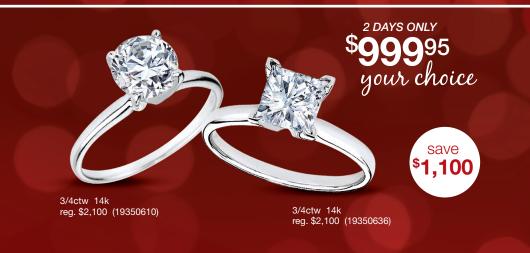

\$895

2 DAYS ONLY

2ctw!

save **\$1,495** 

london blue topaz, 3/4ctw enhanced blue & white diamond 14k reg. \$1,895 (19257047)

3/4ct=1.67-1.79ct; 2ct=1.94-2.12ct. In 10k unless otherwise noted. Natural gemstones may have been color and/or clarity treated by: heating (generally); oil/wax/resin (opals, emeralds); diffusion (sapphire, rubies, topaz); fissure-filled with a glass-like by-product (rubbies, sapphires); or irradiation (diamonds, blue topaz). Most gemstones require special care in jewelry repair and/or cleaning. Gemstone jewelry should only be gently cleaned by rinsing in warm water and drying with a soft cloth. Merchandise enlarged to show detail and may not be exactly as pictured. Should any pricing or copy errors occur in this flyer, we reserve the right to correct.