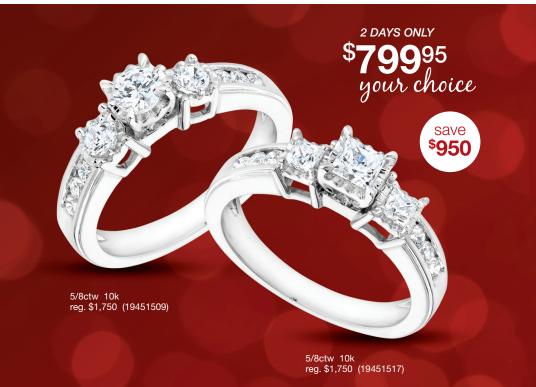

\$895

2 DAYS ONLY

2ctw!

save **\$1,495** 

london blue topaz, 3/4ctw enhanced blue & white diamond 14k reg. \$1,895 (19257047)

3/4ct=1.67-1.79ct; 2ct=1.94-2.12ct. In 10k unless otherwise noted. Natural gemstones may have been color and/or clarity treated by: heating (generally); oil/wax/resin (opals, emeralds); diffusion (sapphire, rubies, topaz); fissure-filled with a glass-like by-product (rubbies, sapphires); or irradiation (diamonds, blue topaz). Most gemstones require special care in jewelry repair and/or cleaning. Gemstone jewelry should only be gently cleaned by rinsing in warm water and drying with a soft cloth. Merchandise enlarged to show detail and may not be exactly as pictured. Should any pricing or copy errors occur in this flyer, we reserve the right to correct.