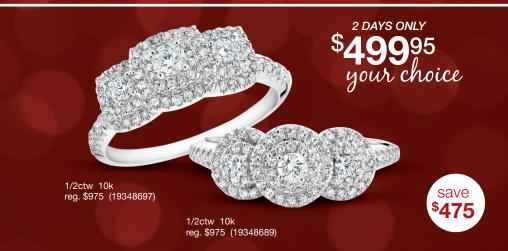

\$895

2 DAYS ONLY

2ctw!

save **\$1,495** 

london blue topaz, 3/4ctw enhanced blue & white diamond 14k reg. \$1,895 (19257047)

3/4ct=1.67-1.79ct; 2ct=1.94-2.12ct. In 10k unless otherwise noted. Natural gemstones may have been color and/or clarity treated by: heating (generally); oil/wax/resin (opals, emeralds); diffusion (sapphire, rubies, topaz); fissure-filled with a glass-like by-product (rubbies, sapphires); or irradiation (diamonds, blue topaz). Most gemstones require special care in jewelry repair and/or cleaning. Gemstone jewelry should only be gently cleaned by rinsing in warm water and drying with a soft cloth. Merchandise enlarged to show detail and may not be exactly as pictured. Should any pricing or copy errors occur in this flyer, we reserve the right to correct.