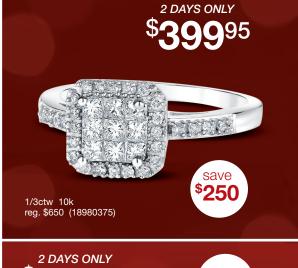

\$895

2 DAYS ONLY

2ctw!

save **\$1,495** 

london blue topaz, 3/4ctw enhanced blue & white diamond 14k reg. \$1,895 (19257047)

3/4ct=1.67-1.79ct; 2ct=1.94-2.12ct. In 10k unless otherwise noted. Natural gemstones may have been color and/or clarity treated by: heating (generally); oil/wax/resin (opals, emeralds); diffusion (sapphire, rubies, topaz); fissure-filled with a glass-like by-product (rubbies, sapphires); or irradiation (diamonds, blue topaz). Most gemstones require special care in jewelry repair and/or cleaning. Gemstone jewelry should only be gently cleaned by rinsing in warm water and drying with a soft cloth. Merchandise enlarged to show detail and may not be exactly as pictured. Should any pricing or copy errors occur in this flyer, we reserve the right to correct.